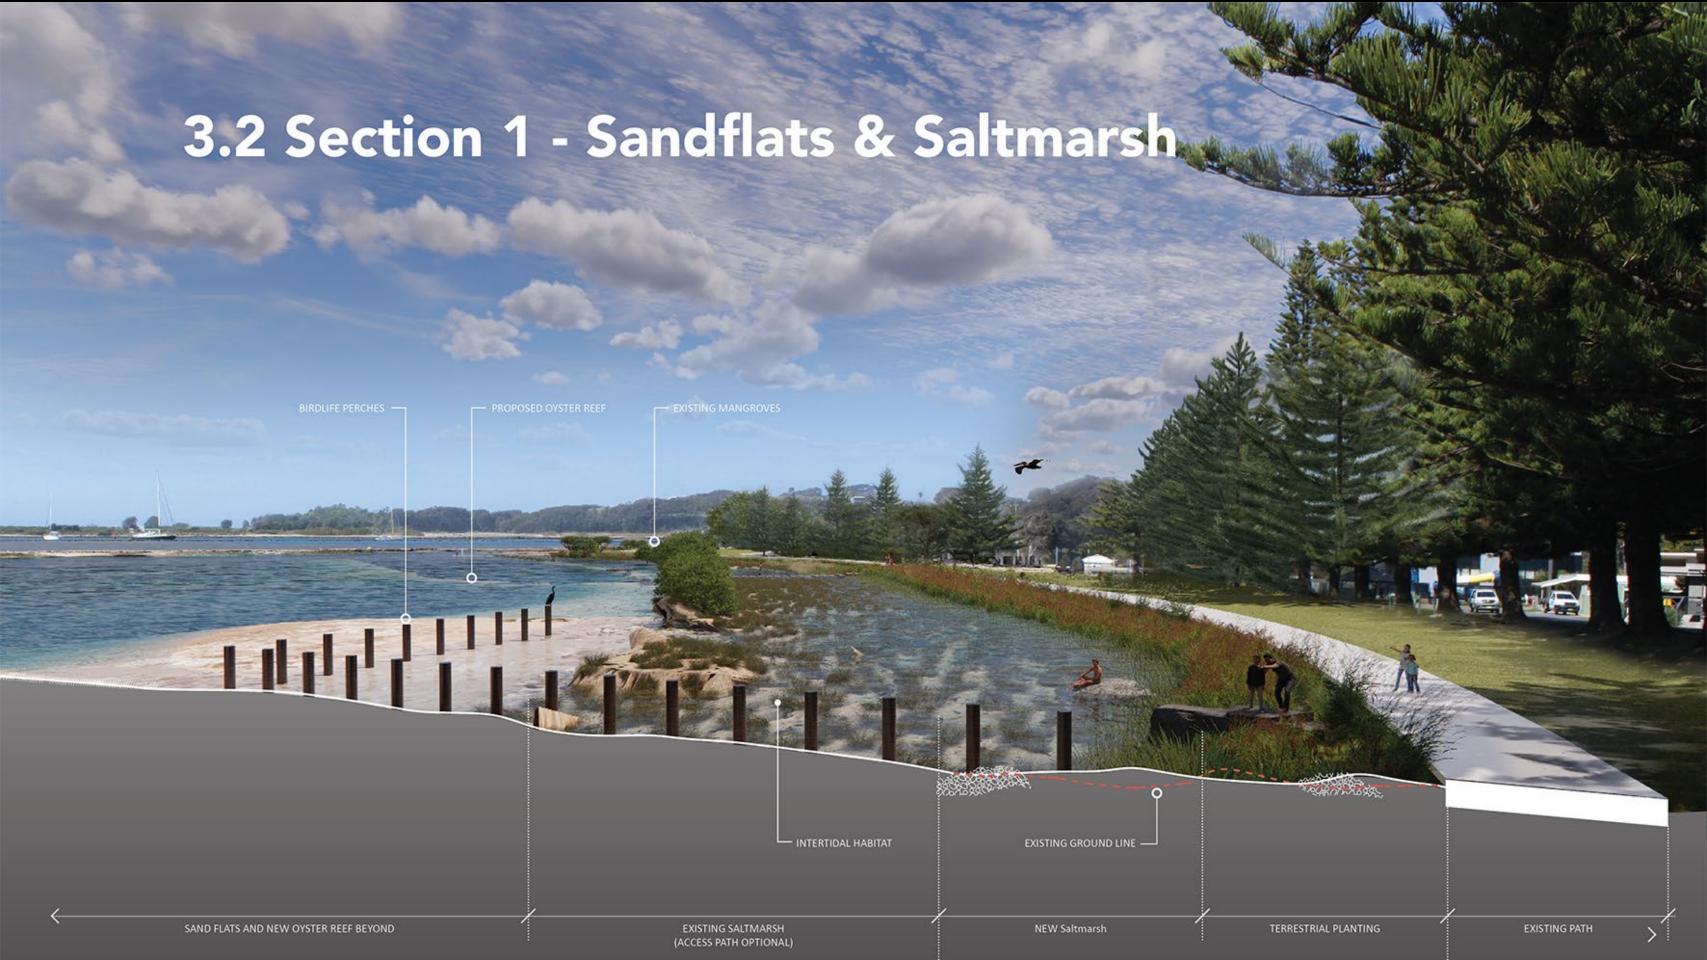

# 3.4 Section 3 - The Deep Hole & the Point SUBTIDAL ANGASI REEF LOCATION SEA GRASS -EXISTING SAND FLATS AND SEA GRASS EXISTING SALTMARSH/ NEW/INTERGRATTED **NEW UPPER** TERRESTRIAL EXISTING

REALM studios