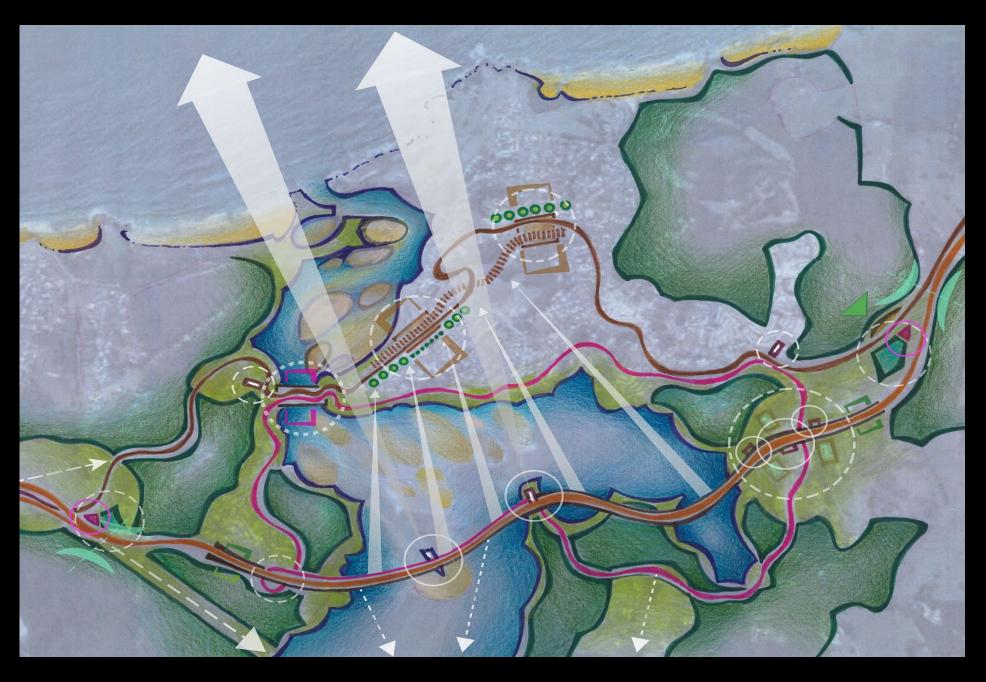

# 3.4 Section 3 - The Deep Hole & the Point SUBTIDAL ANGASI REEF LOCATION SEA GRASS -EXISTING SAND FLATS AND SEA GRASS EXISTING SALTMARSH/ NEW/INTERGRATTED **NEW UPPER** TERRESTRIAL EXISTING

REALM studios