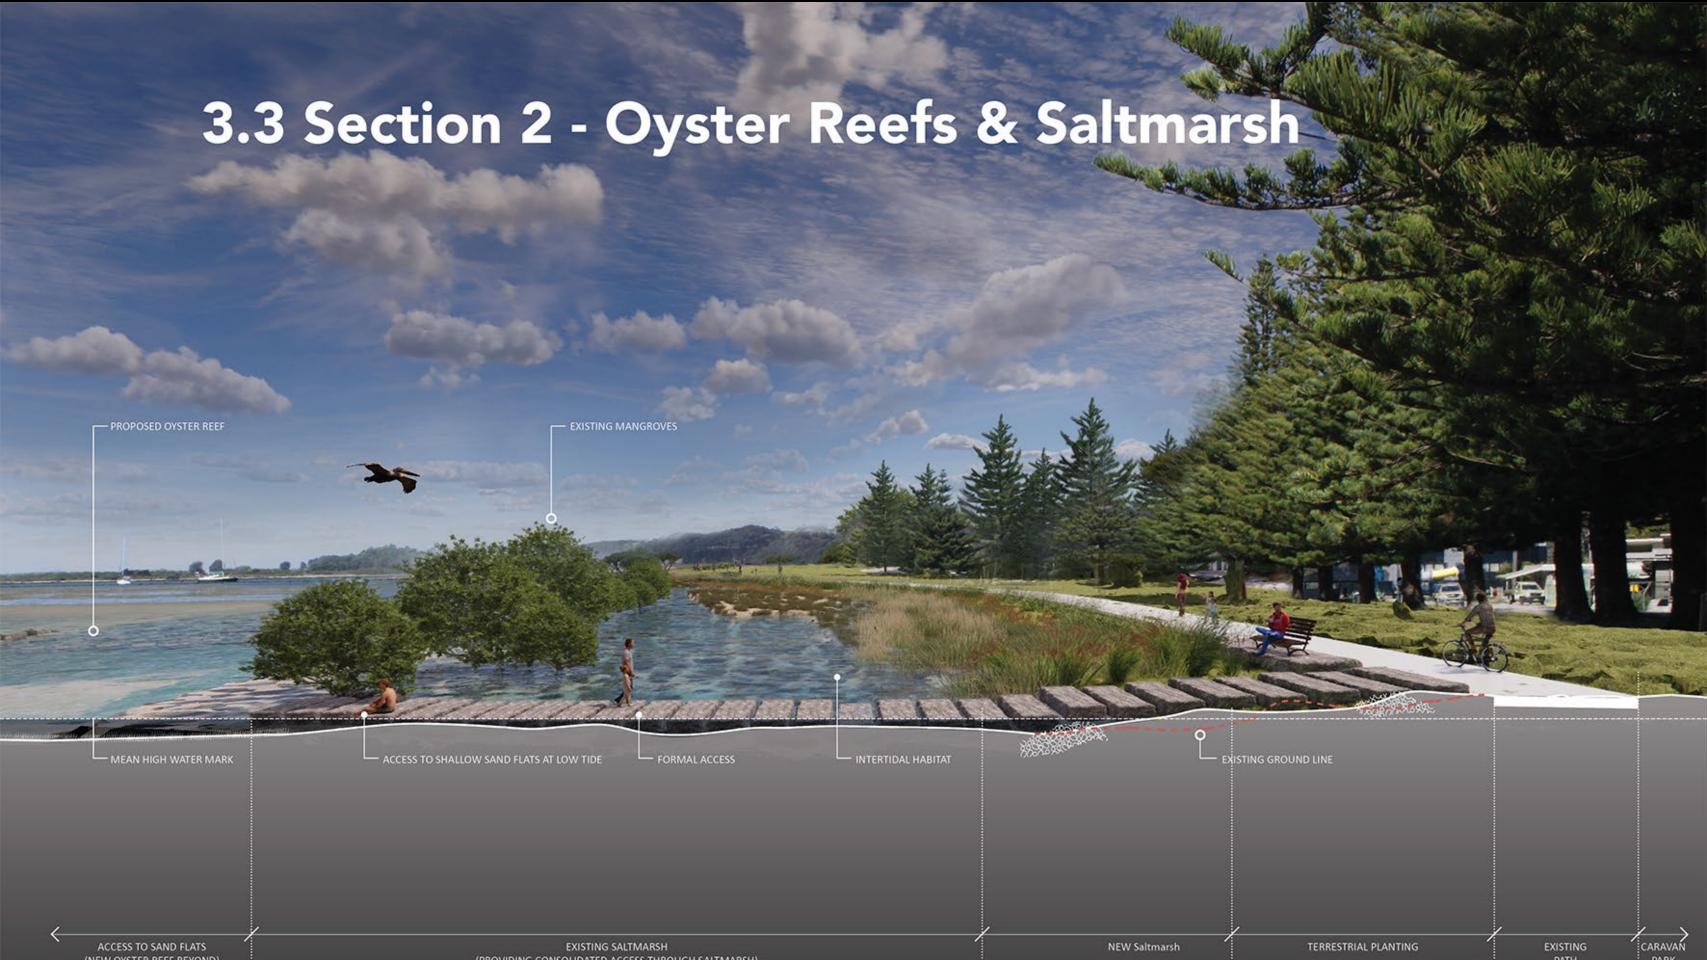

# 3.4 Section 3 - The Deep Hole & the Point SUBTIDAL ANGASI REEF LOCATION SEA GRASS -EXISTING SAND FLATS AND SEA GRASS EXISTING SALTMARSH/ NEW/INTERGRATTED **NEW UPPER** TERRESTRIAL EXISTING

REALM studios