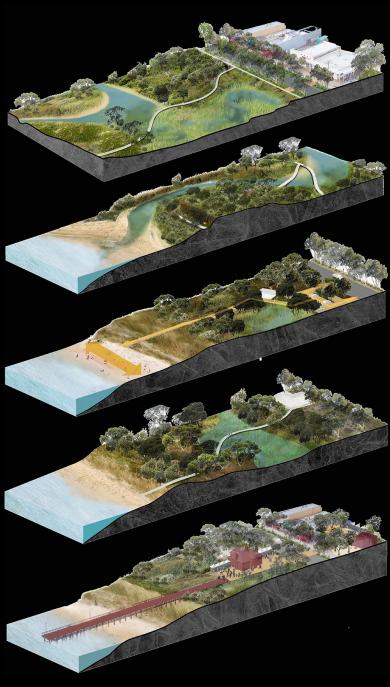

# 3.4 Section 3 - The Deep Hole & the Point SUBTIDAL ANGASI REEF LOCATION SEA GRASS -EXISTING SAND FLATS AND SEA GRASS EXISTING SALTMARSH/ NEW/INTERGRATTED **NEW UPPER** TERRESTRIAL EXISTING

REALM studios