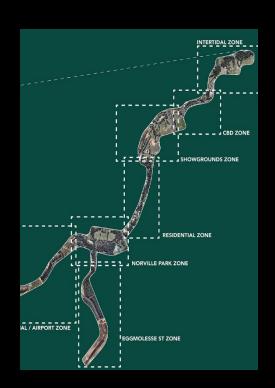

## re-occupation

Canterbury Racecourse, Darug & Eora Country (Canterbury, NSW)

## integration

a river runs through it

Saltwater Creek, Taribelang Country (Bundaberg, QLD)