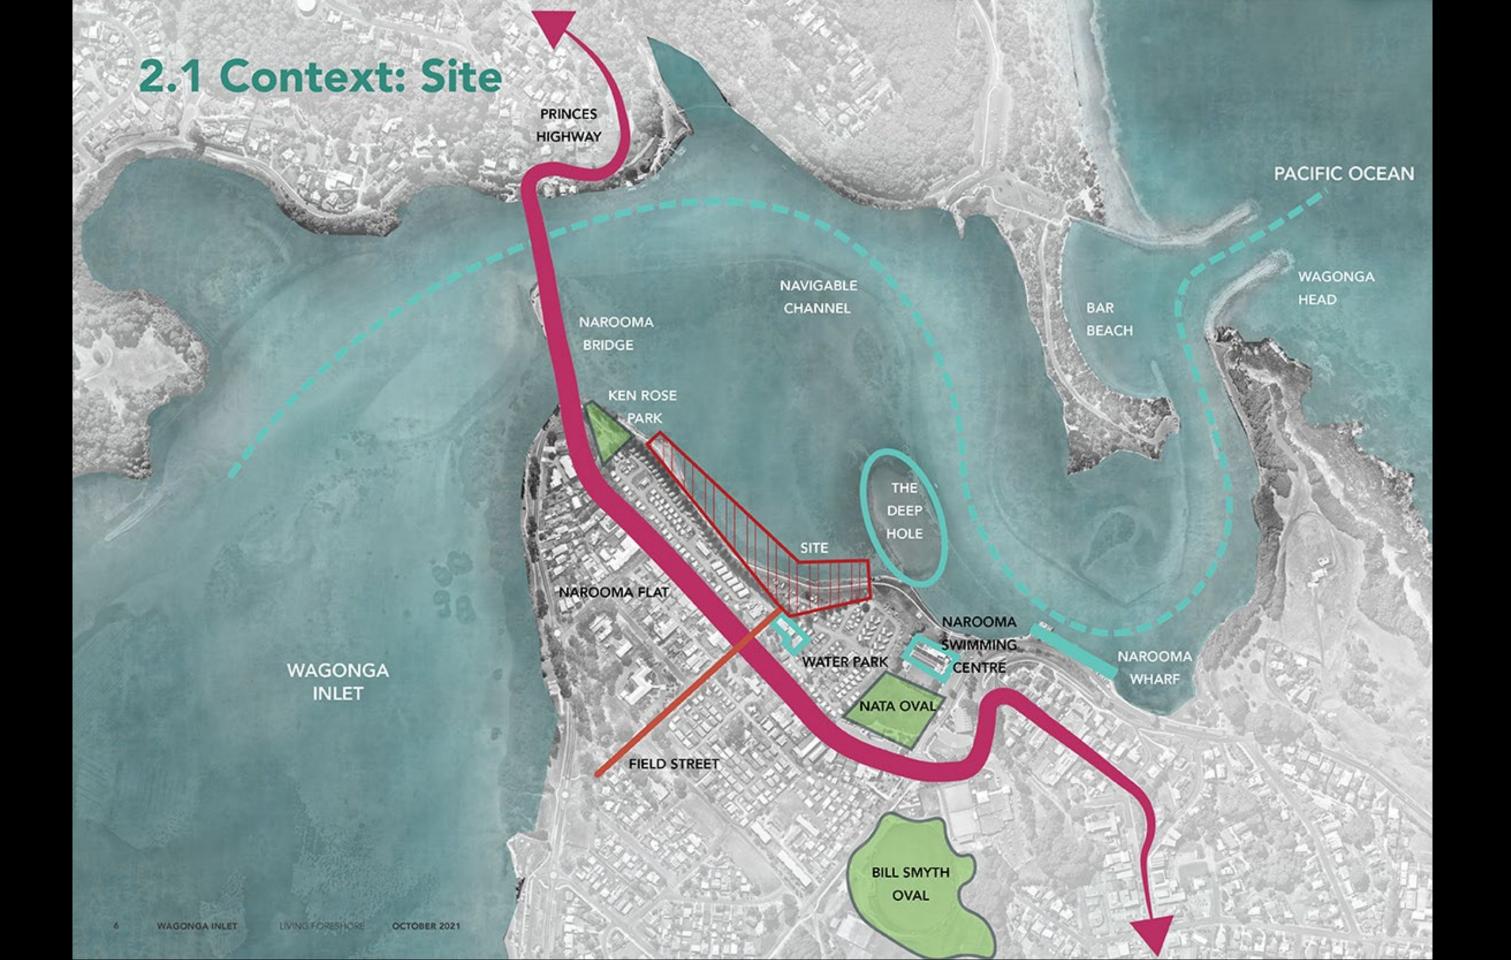

#### accommodation



resistance is futile



Maribyrnong Waterfront, Woi Wurrung & Bunurong Country (VIC)

### inundation



take me to the river



Moore Point, Darug & Tharawal Country (Liverpool, NSW)

## re-occupation





Canterbury Racecourse, Darug & Eora Country (Canterbury, NSW)

## integration



a river runs through it



Saltwater Creek, Taribelang Country (Bundaberg, QLD)

#### clarification



classifications and categorisations



Guidelines for the Victorian Coast - Gunditjmara, Giraiwurrung, Gadubanud, Wathawurrung, Bunwurrung, Kurnai & Bidwell Country

#### relamination





NSW Coastal Design Guidelines, Sea and Land Country

#### dramatisation



the original land shark



Princes Highway Urban Design Guidelines, Yuin, Tharawal, Eora Country (NSW South Coast)





















# 3.4 Section 3 - The Deep Hole & the Point SUBTIDAL ANGASI REEF LOCATION SEA GRASS -EXISTING SAND FLATS AND SEA GRASS EXISTING SALTMARSH/ NEW/INTERGRATTED **NEW UPPER** TERRESTRIAL EXISTING







REALM studios

thomas a rivard