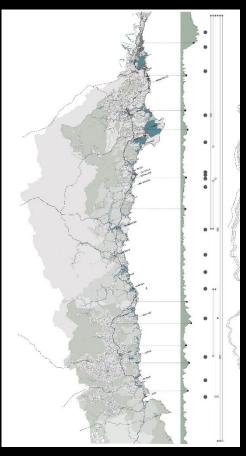

#### clarification

classifications and categorisations

Guidelines for the Victorian Coast - Gunditjmara, Giraiwurrung, Gadubanud, Wathawurrung, Bunwurrung, Kurnai & Bidwell Country