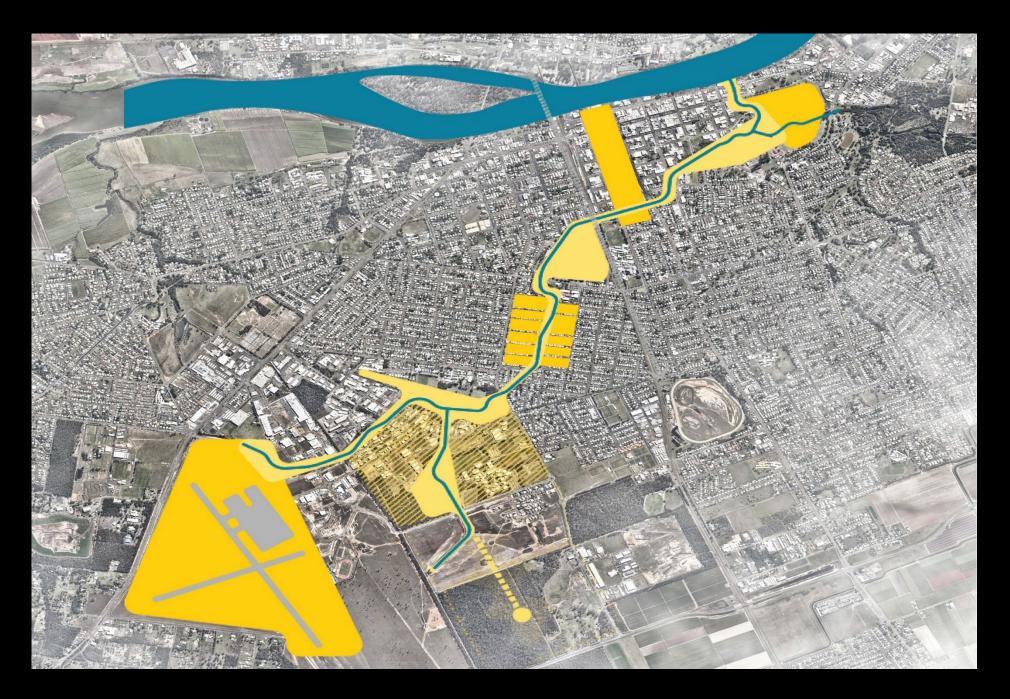

## integration

a river runs through it

Saltwater Creek, Taribelang Country (Bundaberg, QLD)