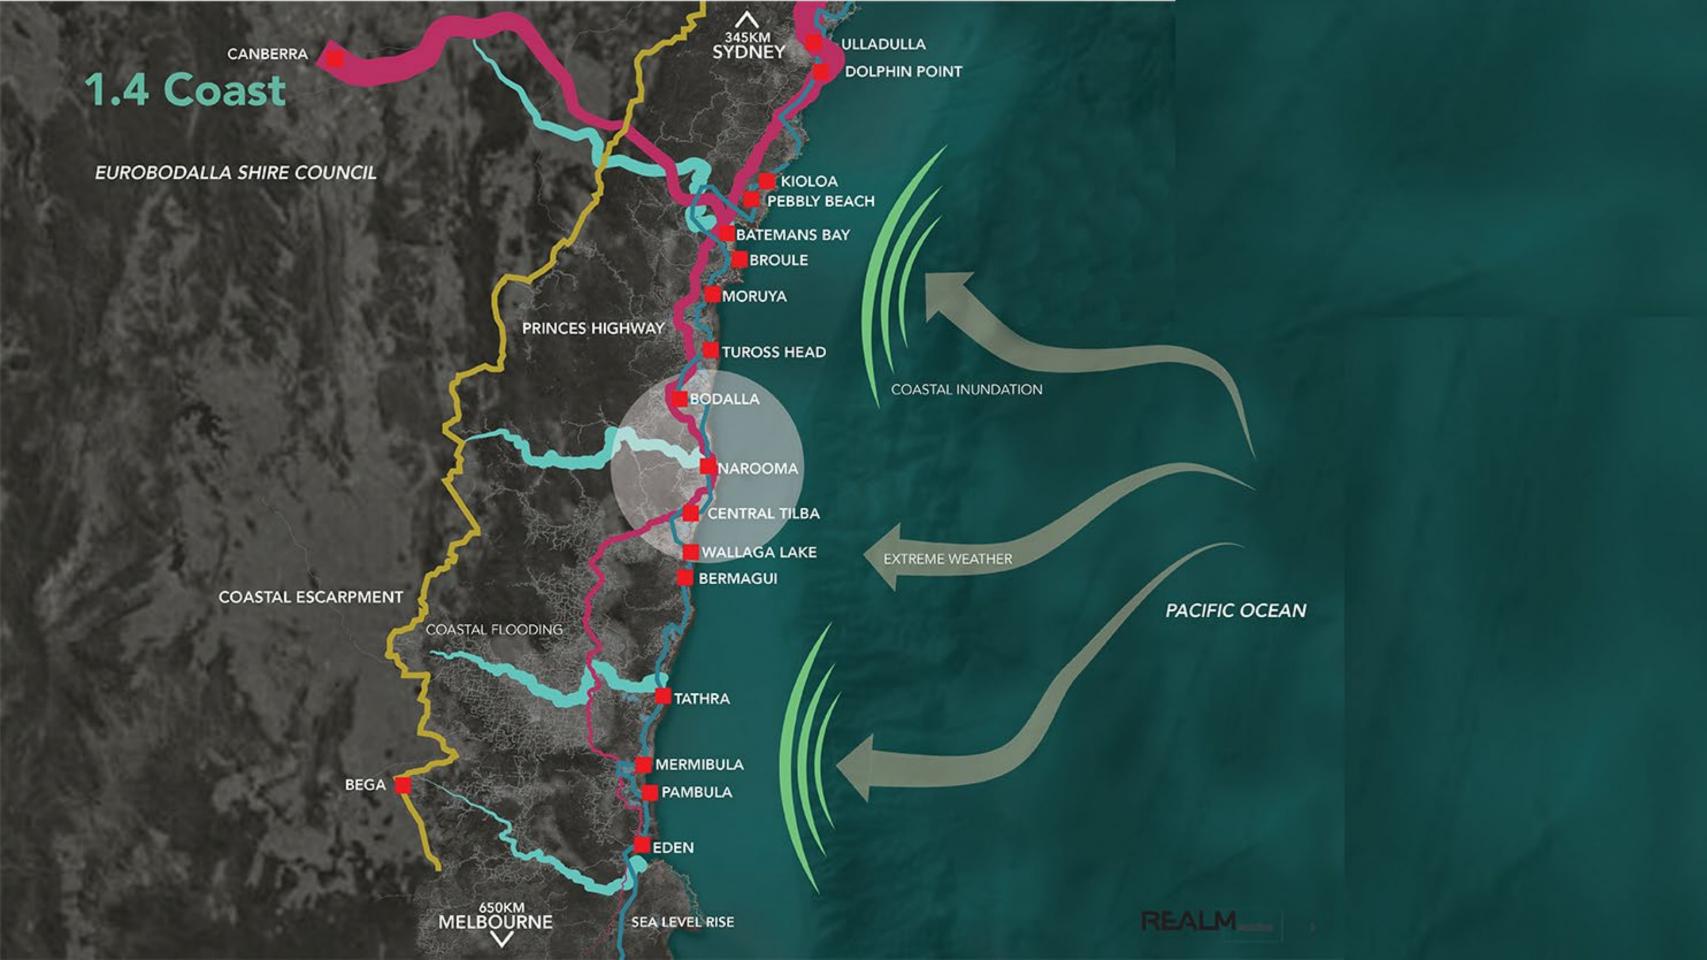

# dancing with the deluge

from control to co-existence on the coastal edge

- 1. Introduction
- 2. Context
- 3. Projections
- 4. Strategies of Co-existence
- 5. Overlapping Ecologies
- 6. Case Study Wagonga Inlet