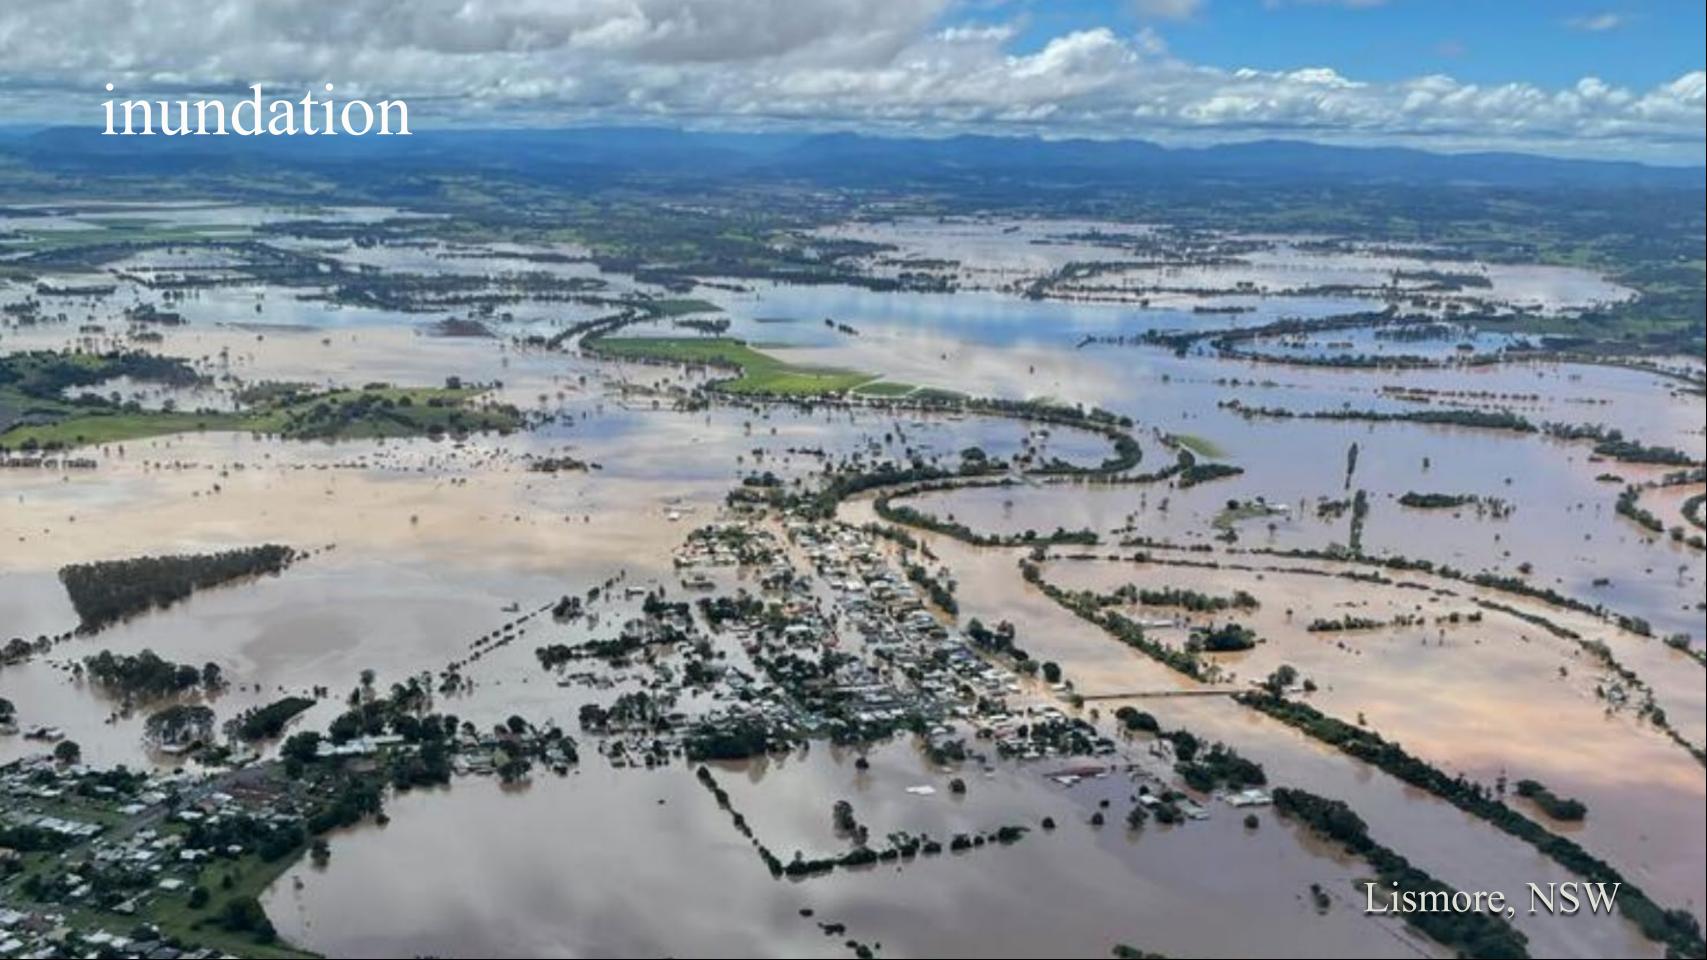

### inundation

take me to the river

Moore Point, Darug & Tharawal Country (Liverpool, NSW)