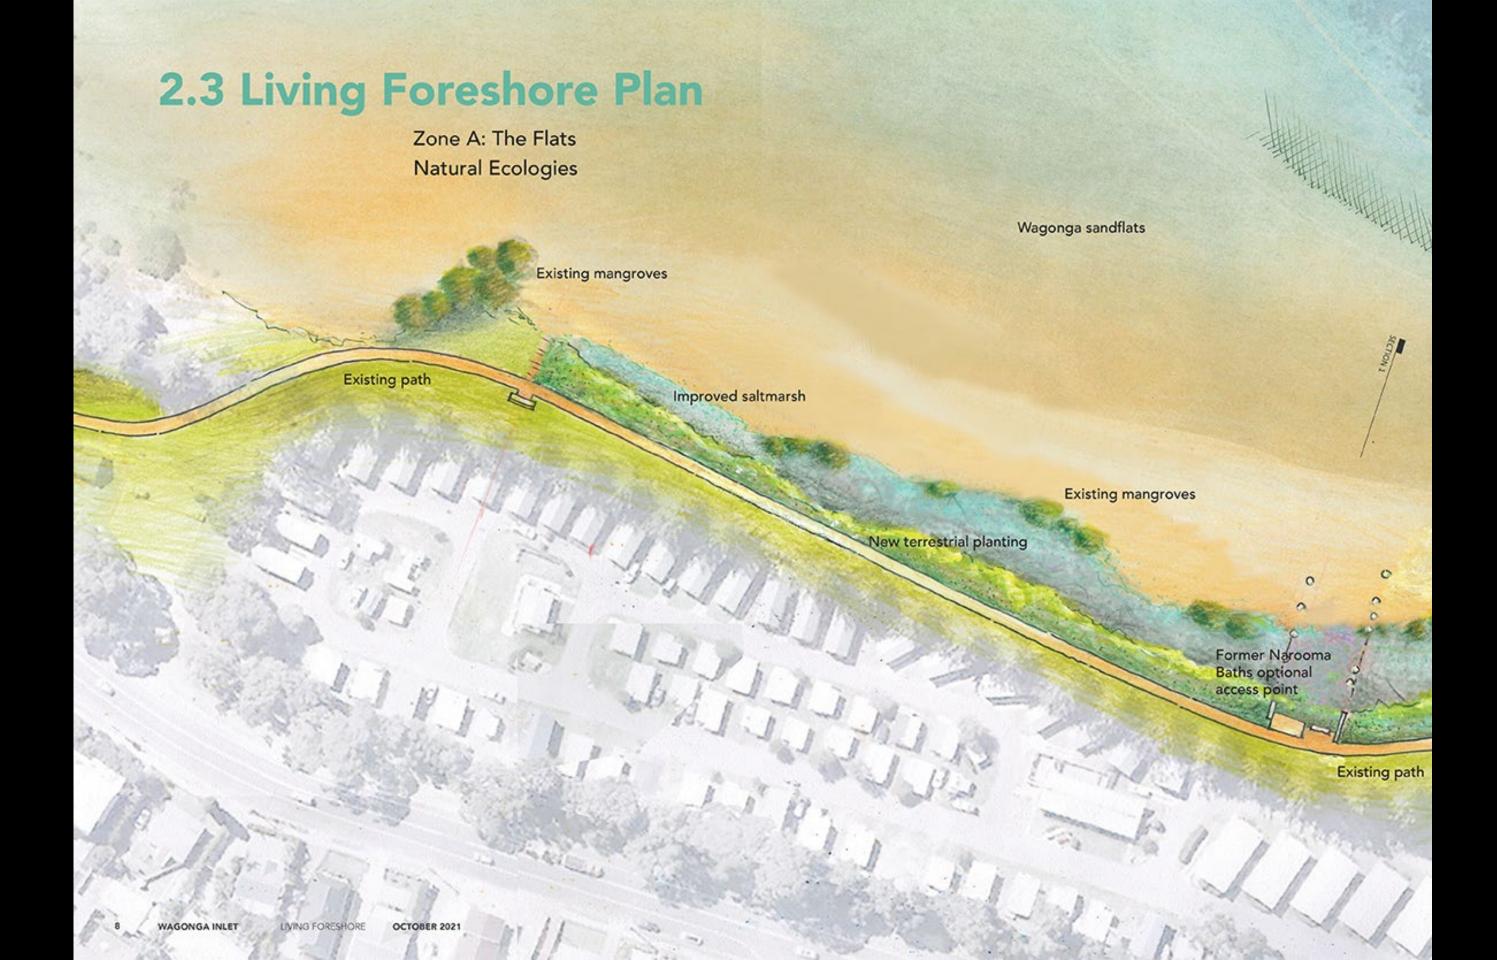

accommodation



resistance is futile



Maribyrnong Waterfront, Woi Wurrung & Bunurong Country (VIC)

### inundation



take me to the river



Moore Point, Darug & Tharawal Country (Liverpool, NSW)

## re-occupation





Canterbury Racecourse, Darug & Eora Country (Canterbury, NSW)

## integration



a river runs through it



Saltwater Creek, Taribelang Country (Bundaberg, QLD)

#### clarification



classifications and categorisations



Guidelines for the Victorian Coast - Gunditjmara, Giraiwurrung, Gadubanud, Wathawurrung, Bunwurrung, Kurnai & Bidwell Country

#### relamination





NSW Coastal Design Guidelines, Sea and Land Country

#### dramatisation



the original land shark



Princes Highway Urban Design Guidelines, Yuin, Tharawal, Eora Country (NSW South Coast)





















# 3.4 Section 3 - The Deep Hole & the Point SUBTIDAL ANGASI REEF LOCATION SEA GRASS -EXISTING SAND FLATS AND SEA GRASS EXISTING SALTMARSH/ NEW/INTERGRATTED **NEW UPPER** TERRESTRIAL EXISTING







REALM studios

thomas a rivard