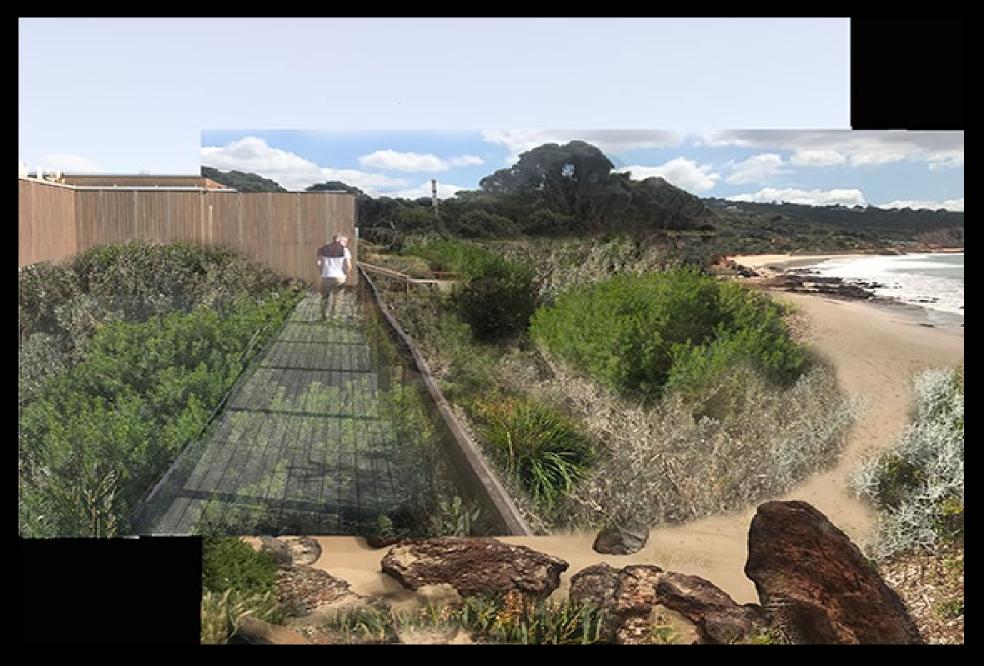

# 3.4 Section 3 - The Deep Hole & the Point SUBTIDAL ANGASI REEF LOCATION SEA GRASS -EXISTING SAND FLATS AND SEA GRASS EXISTING SALTMARSH/ NEW/INTERGRATTED **NEW UPPER** TERRESTRIAL EXISTING

REALM studios