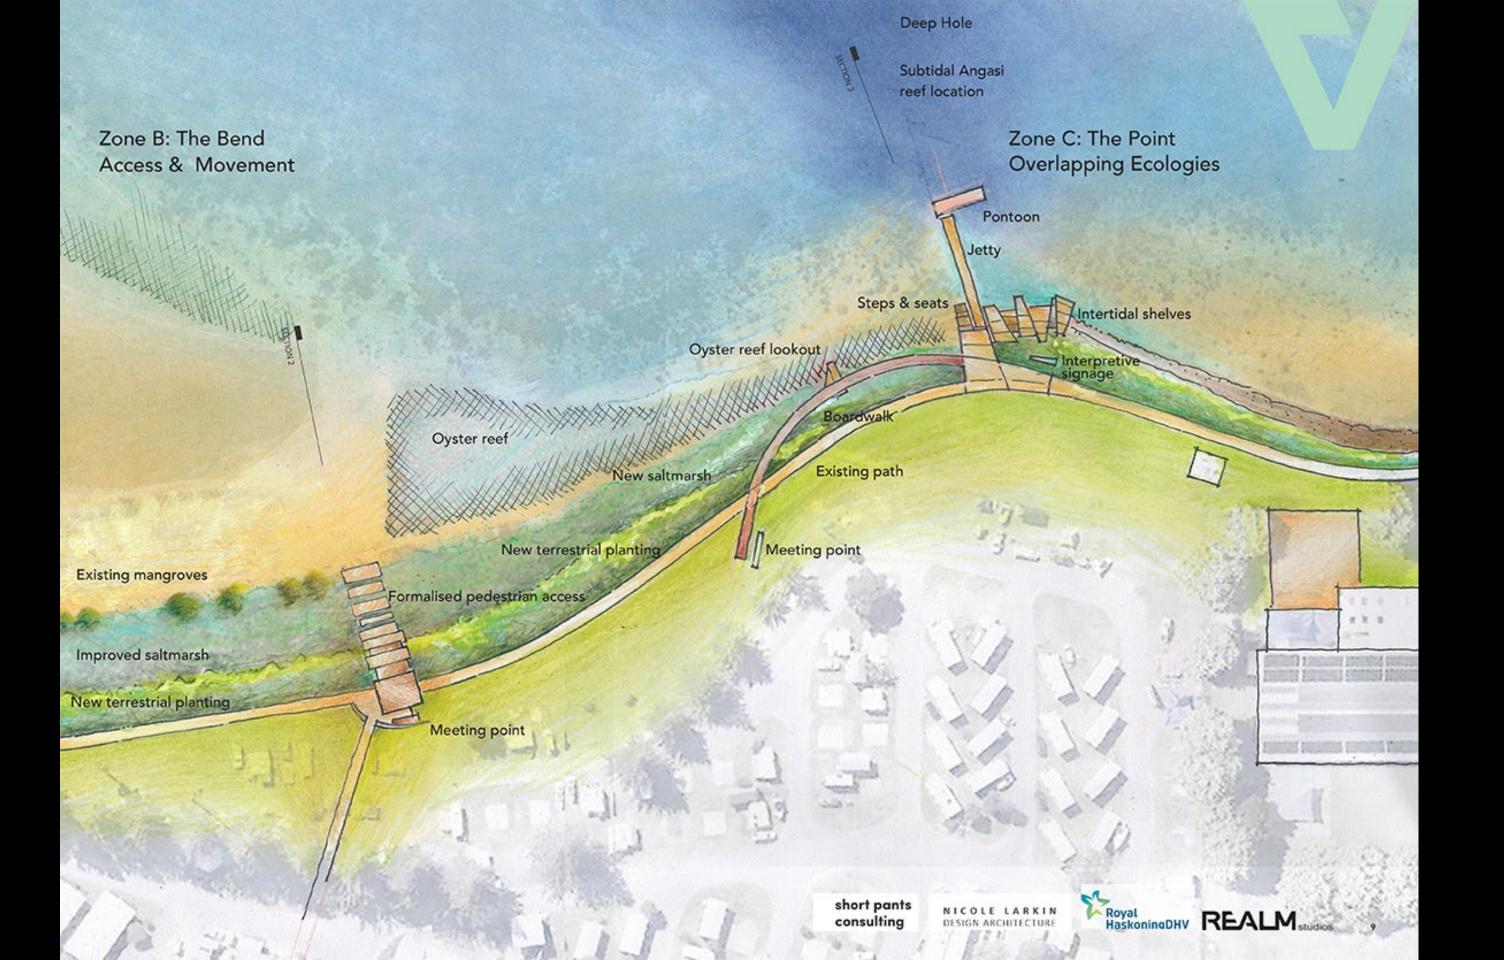

# 3.4 Section 3 - The Deep Hole & the Point SUBTIDAL ANGASI REEF LOCATION SEA GRASS -EXISTING SAND FLATS AND SEA GRASS EXISTING SALTMARSH/ NEW/INTERGRATTED **NEW UPPER** TERRESTRIAL EXISTING

REALM studios