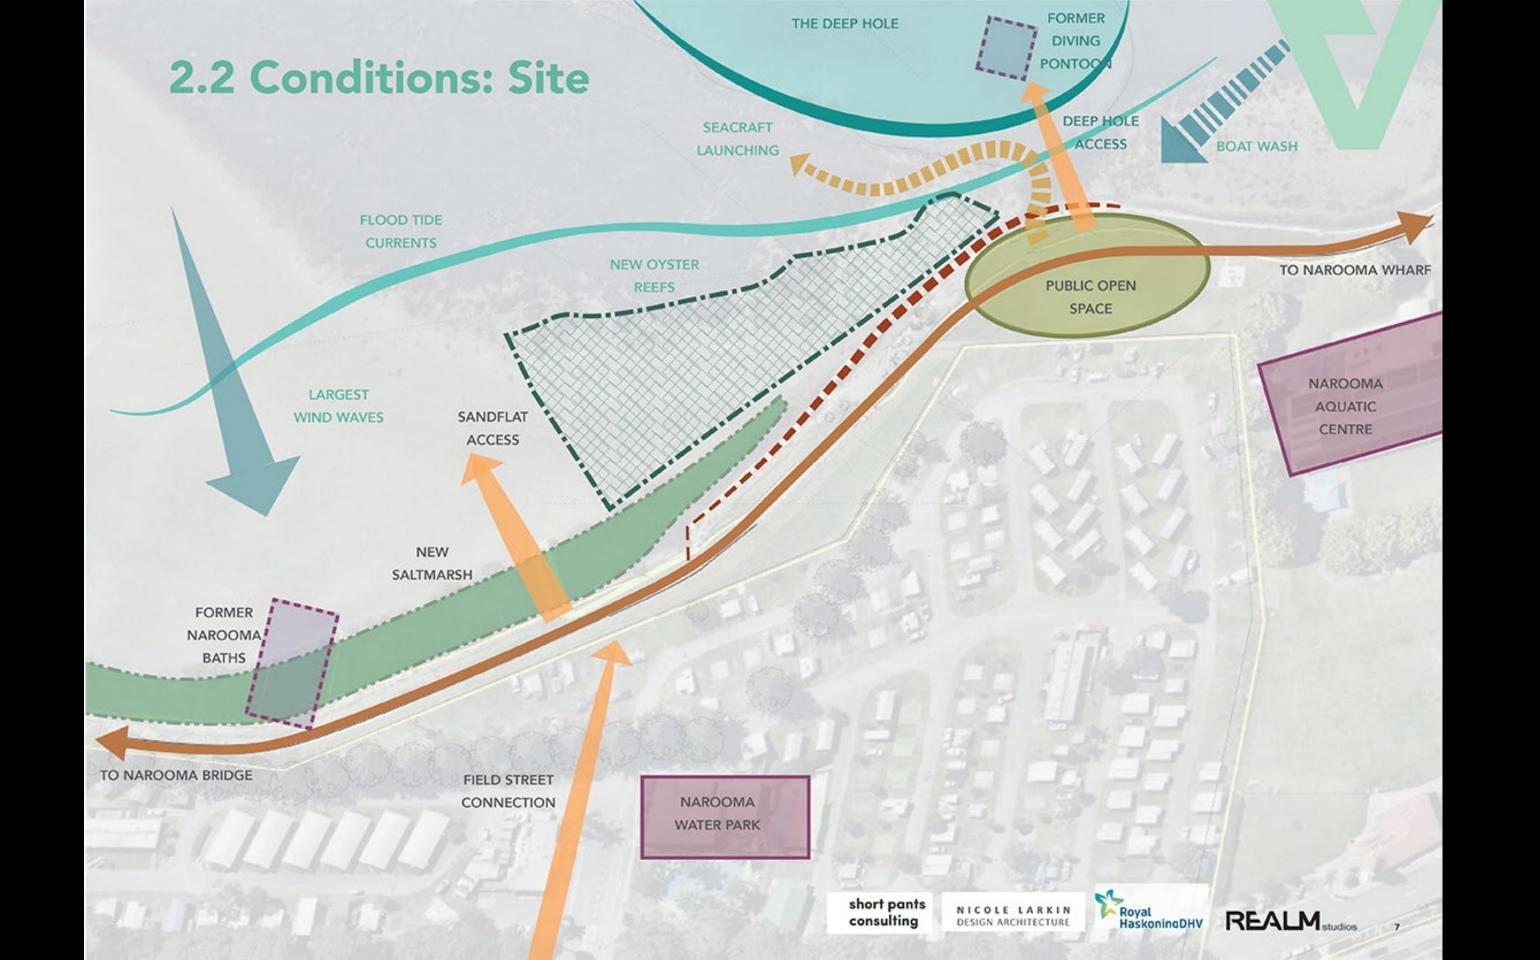

## accommodation



resistance is futile



Maribyrnong Waterfront, Woi Wurrung & Bunurong Country (VIC)

### inundation



take me to the river



Moore Point, Darug & Tharawal Country (Liverpool, NSW)

## re-occupation





Canterbury Racecourse, Darug & Eora Country (Canterbury, NSW)

## integration



a river runs through it



Saltwater Creek, Taribelang Country (Bundaberg, QLD)

#### clarification



classifications and categorisations



Guidelines for the Victorian Coast - Gunditjmara, Giraiwurrung, Gadubanud, Wathawurrung, Bunwurrung, Kurnai & Bidwell Country

#### relamination





NSW Coastal Design Guidelines, Sea and Land Country

#### dramatisation



the original land shark



Princes Highway Urban Design Guidelines, Yuin, Tharawal, Eora Country (NSW South Coast)





















# 3.4 Section 3 - The Deep Hole & the Point SUBTIDAL ANGASI REEF LOCATION SEA GRASS -EXISTING SAND FLATS AND SEA GRASS EXISTING SALTMARSH/ NEW/INTERGRATTED **NEW UPPER** TERRESTRIAL EXISTING







REALM studios

thomas a rivard