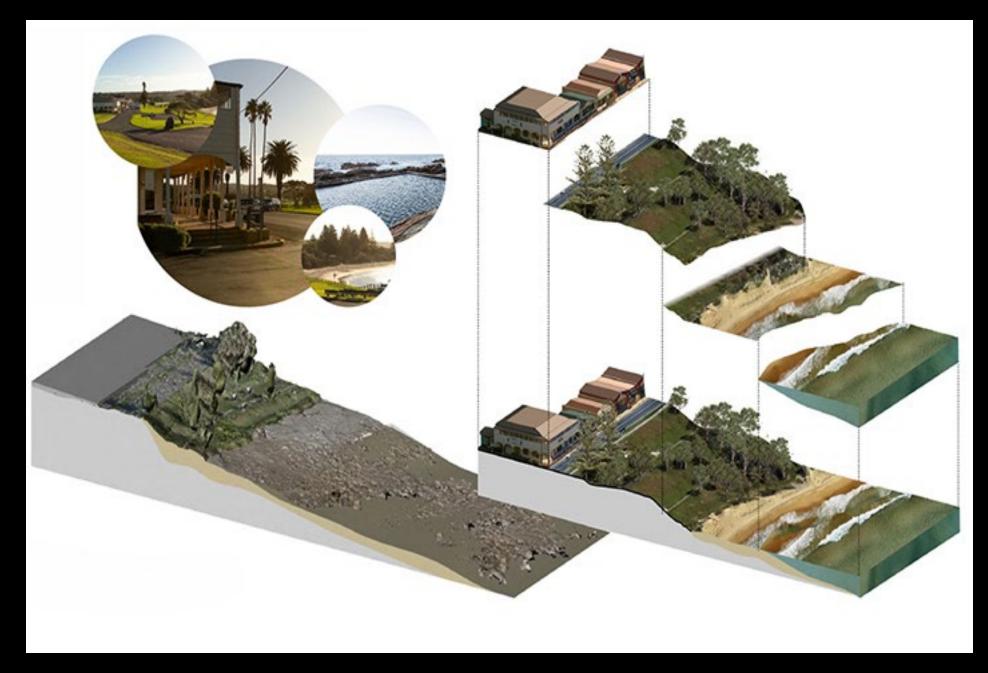

#### dramatisation

the original land shark

Princes Highway Urban Design Guidelines, Yuin, Tharawal, Eora Country (NSW South Coast)