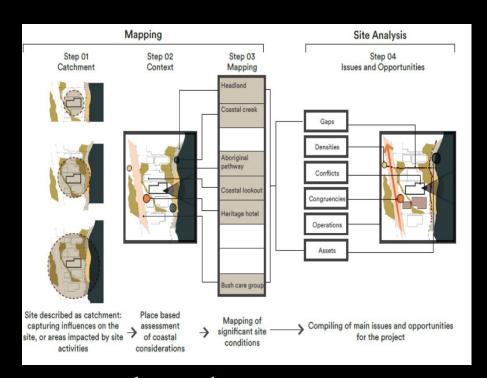

#### clarification

classifications and categorisations

Guidelines for the Victorian Coast - Gunditjmara, Giraiwurrung, Gadubanud, Wathawurrung, Bunwurrung, Kurnai & Bidwell Country